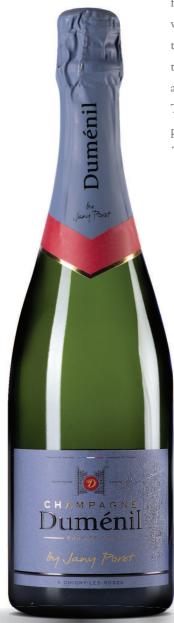

## by Jany Poret Rich and delicate

Cuvée Jany Poret offers a supple body characterised by iodine notes with fresh, ripe fruit.

The triple influence of chalk, sand and clay – typical of the village of Sacy, Premier Cru in La Montagne de Reims – produces superbly balanced blends with the dominant sandy soil bringing extra lightness to enhance the full, ripe fruit aromas (citrus fruit, stewed fruit and honeyed floral notes).

Hugues Poret is the latest member of his family to craft fine champagnes from these precious vineyards which have been passed down from generation to generation in an unbroken family heritage.

Terroir: Sacy 1er Cru